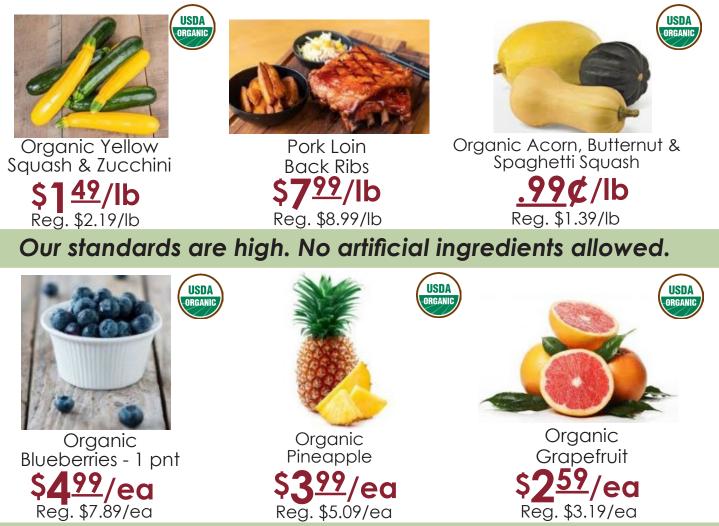

\$10<u>49</u>/ea Reg. \$12.99/ea

1000 Hills 100% Grass Fed Beef Burgers W/ Bacon & Cheddar - 5 pk \$1999/ea Reg. \$23.19/ea

Pasture Fed Beef Brisket \$699/Ib Reg. \$8.99/Ib

100% Organic Produce. See & Taste the Difference!